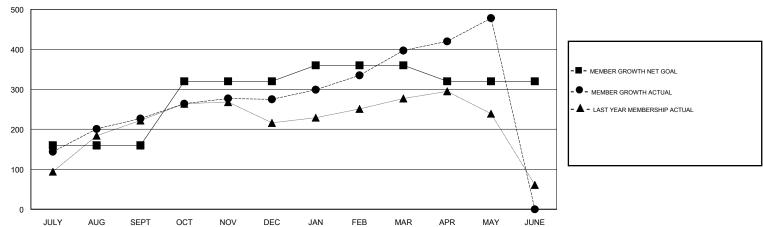

### GOALS AND ACTUAL MEMBERS CUMULATIVE

| DROPPED CLUBS: 1  DROPPED MEMBERS |     | 99 CLUBS OF 126 ADDED 1 OR MORE<br>NEW MEMBERS | GENDER DISTRIBUTION  MALE 2,816 (71.58%)  FEMALE 1,118 (28.42%)  Women Percentage Fiscal Year Goal: 29% |  |     |
|-----------------------------------|-----|------------------------------------------------|---------------------------------------------------------------------------------------------------------|--|-----|
| DECEASED                          | 12  | CLICK HERE FOR CUMULATIVE                      | TOTAL FAMILY UNIT MEMBERS                                                                               |  | 404 |
| CLUB CANCELLED                    | 18  | MEMBERSHIP DATA                                |                                                                                                         |  | 000 |
| OTHER                             | 216 |                                                | FAMILY MEMBERS PAYING HALF DUES                                                                         |  | 222 |
| TOTAL                             | 246 |                                                |                                                                                                         |  |     |

### LOCATION MALAYSIA

**GMT CA** 

| Clubs                 |               |           |               | Members               |                           |                         |                                                    |  |
|-----------------------|---------------|-----------|---------------|-----------------------|---------------------------|-------------------------|----------------------------------------------------|--|
| RESULTS FOR 2017-2018 |               |           |               | RESULTS FOR 2017-2018 |                           |                         |                                                    |  |
| QUARTER               | NEW CLUB GOAL | NEW CLUBS | DROPPED CLUBS | QUARTER               | MEMBER GROWTH NET<br>GOAL | MEMBER GROWTH<br>ACTUAL | DROPPED<br>MEMBERS ACTUAL<br>(including transfers) |  |
| JULY/AUG/SEPT         | 1             | 3         | 1             | JULY/AUG/SEPT         | 160                       | 315                     | 80                                                 |  |
| OCT/NOV/DEC           | 2             | 1         | 0             | OCT/NOV/DEC           | 160                       | 110                     | 60                                                 |  |
| JAN/FEB/MAR           | 2             | 2         | 0             | JAN/FEB/MAR           | 40                        | 191                     | 64                                                 |  |
| APR/MAY/JUNE          | 1             | 4         | 0             | APR/MAY/JUNE          | -40                       | 125                     | 42                                                 |  |