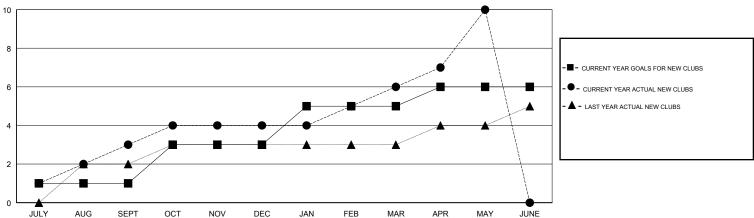

### GOALS AND ACTUAL NEW CLUBS CUMULATIVE

### LOCATION MALAYSIA

**GMT CA** 

| Clubs                 |               |           |               | Members               |                           |                         |                                                    |  |
|-----------------------|---------------|-----------|---------------|-----------------------|---------------------------|-------------------------|----------------------------------------------------|--|
| RESULTS FOR 2017-2018 |               |           |               | RESULTS FOR 2017-2018 |                           |                         |                                                    |  |
| QUARTER               | NEW CLUB GOAL | NEW CLUBS | DROPPED CLUBS | QUARTER               | MEMBER GROWTH NET<br>GOAL | MEMBER GROWTH<br>ACTUAL | DROPPED<br>MEMBERS ACTUAL<br>(including transfers) |  |
| JULY/AUG/SEPT         | 1             | 3         | 1             | JULY/AUG/SEPT         | 160                       | 315                     | 80                                                 |  |
| OCT/NOV/DEC           | 2             | 1         | 0             | OCT/NOV/DEC           | 160                       | 110                     | 60                                                 |  |
| JAN/FEB/MAR           | 2             | 2         | 0             | JAN/FEB/MAR           | 40                        | 191                     | 64                                                 |  |
| APR/MAY/JUNE          | 1             | 4         | 0             | APR/MAY/JUNE          | -40                       | 125                     | 42                                                 |  |